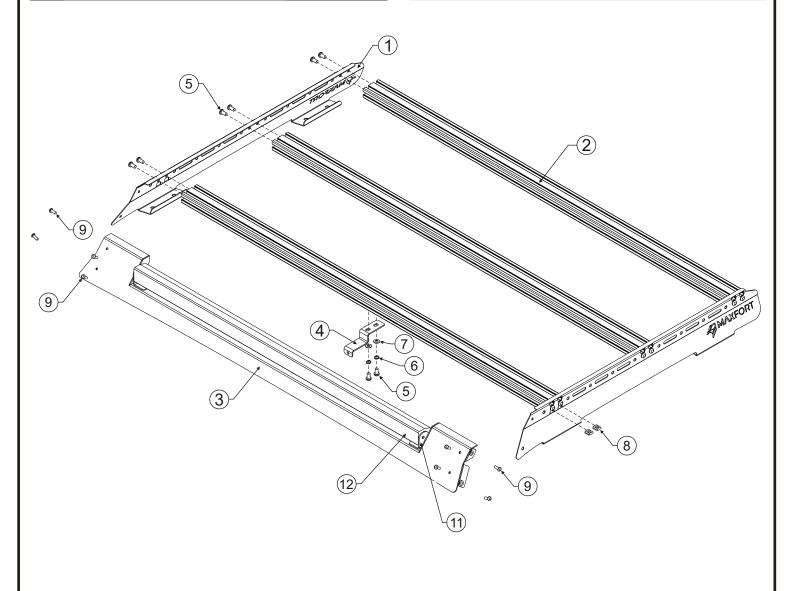

# 2. PARTS LIST

| NO | PART NAME                  | QTY         |
|----|----------------------------|-------------|
| 1  | SIDE MOUNT                 | 1 set (R-L) |
| 2  | NARROW SLAT 1370 MM        | 3 pcs       |
| 3  | WIND FAIRING               | 1 pcs       |
| 4  | WIND FAIRING SUPPORT       | 1 pcs       |
| 5  | L BUTTON HEAD BOLT M8 X 15 | 16 pcs      |
| 6  | SPRING WASHER M8 X 13 X 2  | 4 pcs       |

| NO | PART NAME                  | QTY      |
|----|----------------------------|----------|
| 7  | FLAT WASHER M8 X 18 X 1.5  | 4 pcs    |
| 8  | T SLOT NUT M8              | 2 pcs    |
| 9  | L BUTTON HEAD BOLT M6 X 15 | 12 pcs   |
| 10 | NILON NUT                  | 2 pcs    |
| 11 | LED LIGHTBAR BRACKET       | 1 pair   |
| 12 | LED LIGHTBAR               | optional |

#### **3.2 NARROW SLATS**

Assemble eight Narrow Slats (item No 2) to Side Mount (item 1) using M8 x 15 bolt (item No 5). Tightening torque 8-10Nm / 5.9 ft lb - 7.38 ft lb. Take care when using a cordless driver.

#### 3.3 WIND FAIRING SUPPORT

Insert the T Slot Nut (item 8) and slide to its position that is at the middle. Attach the Wind Fairing Support using M8 x 15 bolt (item 5), M8 x 18 x 1.5 flat washers (item 7) and M8 x 18 x 1.5 spring washers (item 6).

#### 3.4 WIND FAIRING

Center the Wind Fairing (item 3) and position the Wind Fairing Support (item 4) aligning the slotted holes. Secure the Wind Fairing to the bracket, using M6 x 15 Bolts (item 9). Fully tighten the wind fairing to the brackets.