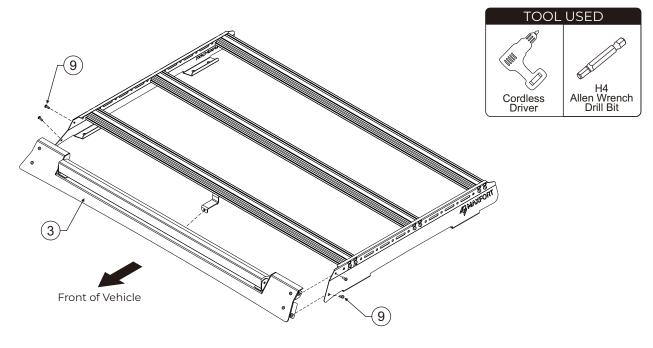

#### 3.4 WIND FAIRING

Center the Wind Fairing (item 3) and position the Wind Fairing Support (item 4) aligning the slotted holes. Secure the Wind Fairing to the bracket, using M6 x 15 Bolts (item 9). Fully tighten the wind fairing to the brackets.