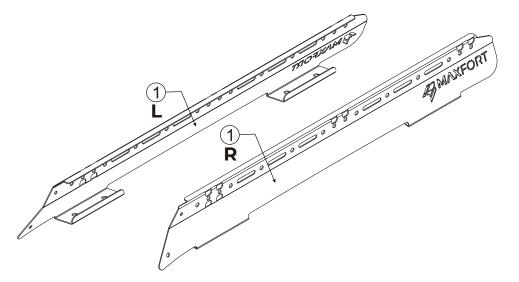

#### **3.1 SIDE MOUNT**

The Side Mount (item 1) is already assembled, we have 2 different side of Side Mount that is Left and Right.