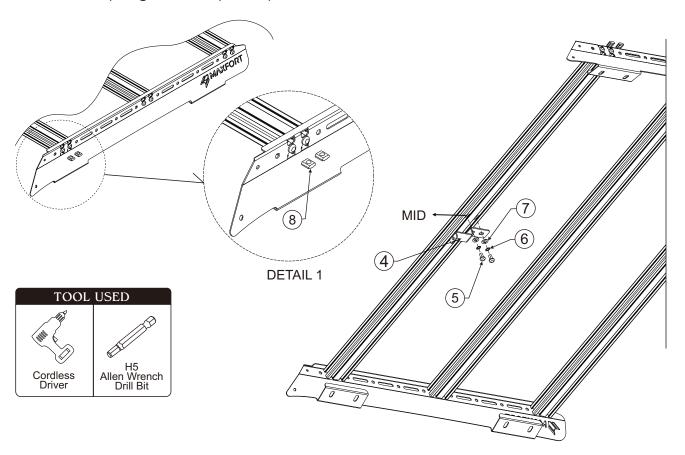

#### 3.3 WIND FAIRING SUPPORT

Insert the T Slot Nut (item 8) and slide to its position that is at the middle. Attach the Wind Fairing Support using M8 x 15 bolt (item 5), M8 x 18 x 1.5 flat washers (item 7) and M8 x 18 x 1.5 spring washers (item 6).