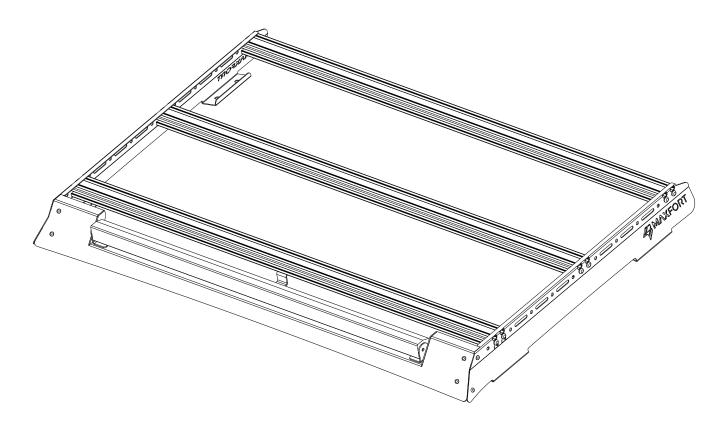

ROOF RACK
MF-TRG24
TOYOTA RANGGA
(2024-CURRENT)

# INSTALLATION MANUAL



## **READ ME FIRST**

Before you begin, read and understand this installation manual, take a moment and check all your Maxfort MF-TRG24 components and gather the assembly instructions for the various parts.

Please refer to the next page for a list of all the parts, quantities and tools required.

## WARNING!

Improper installation of this gear may void certain aspects of your warranty.

Maxfort will not be responsible for any damage caused by the failure to install the product according to these instructions.

Please call us if you have any questions about the installation of this product.

# 1. TOOLS NEEDED





H4 & H5 Allen Wrench Drill Bit

# 2. PARTS LIST

| NO | PART NAME                  | QTY         |
|----|----------------------------|-------------|
| 1  | SIDE MOUNT