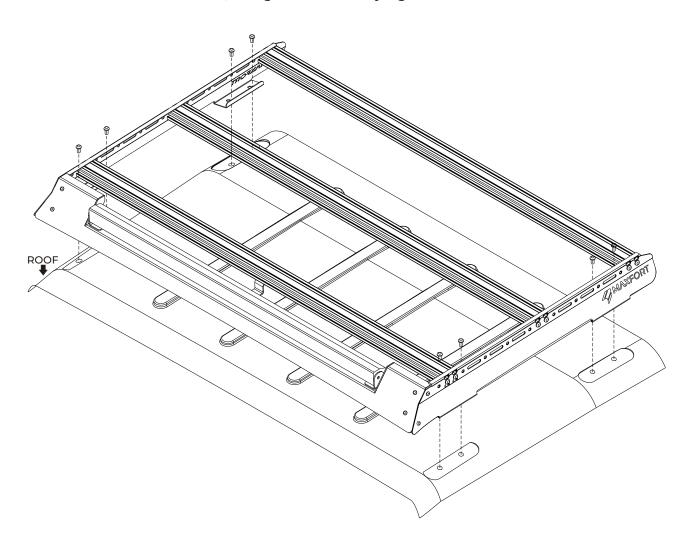

### 3.5 ROOF RACK INSTALLATION

Center the roof rack and position the roof rack aligning the slotted holes. Secure the roof rack to the roof, using M8 Bolts. Fully tighten the roof rack to the roof.