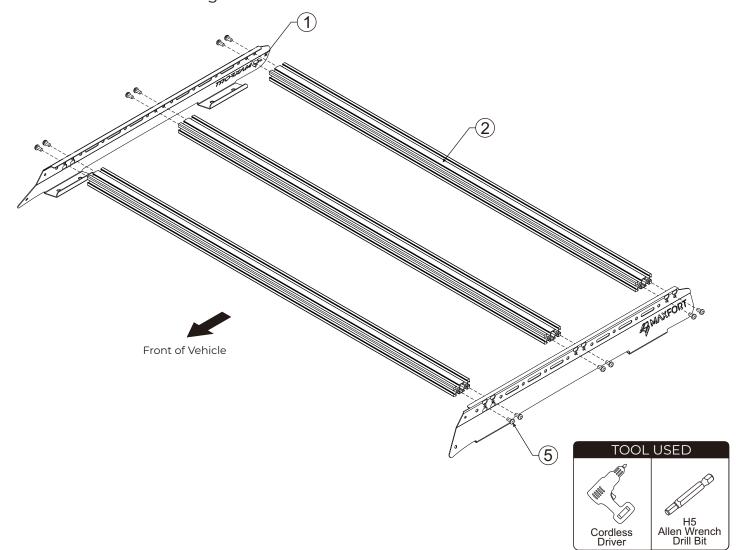

#### **3.1 SIDE MOUNT**

The Side Mount (item 1) is already assembled, we have 2 different side of Side Mount that is Left and Right.

#### **3.2 NARROW SLATS**

Assemble eight Narrow Slats (item No 2) to Side Mount (item 1) using M8 x 15 bolt (item No 5). Tightening torque 8-10Nm / 5.9 ft lb - 7.38 ft lb. Take care when using a cordless driver.